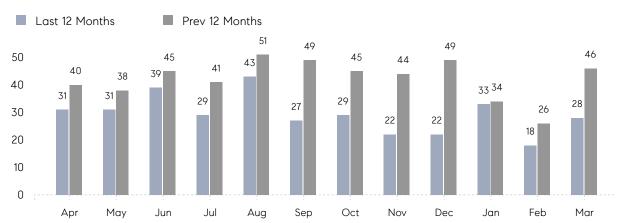

### Monthly Sales

## **Property Statistics**

|               |               | Mar 2023     | Mar 2022     | % Change |  |
|---------------|---------------|--------------|--------------|----------|--|
| Single-Family | # OF SALES    | 28           | 46           | -39.1%   |  |
|               | SALES VOLUME  | \$18,066,500 | \$28,771,788 | -37.2%   |  |
|               | AVERAGE PRICE | \$645,232    | \$625,474    | 3.2%     |  |
|               | AVERAGE DOM   | 70           | 49           | 42.9%    |  |