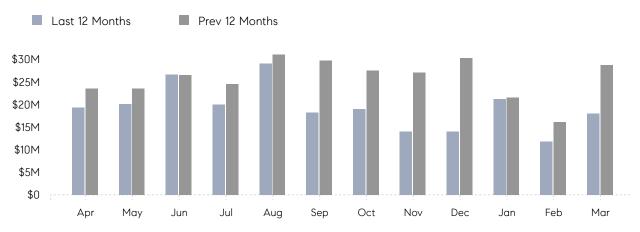

### Monthly Total Sales Volume

## **Property Statistics**

|               |               | Mar 2023     | Mar 2022     | % Change |  |
|---------------|---------------|--------------|--------------|----------|--|
| Single-Family | # OF SALES    | 28           | 46           | -39.1%   |  |
|               | SALES VOLUME  | \$18,066,500 | \$28,771,788 | -37.2%   |  |
|               | AVERAGE PRICE | \$645,232    | \$625,474    | 3.2%     |  |
|               | AVERAGE DOM   | 70           | 49           | 42.9%    |  |